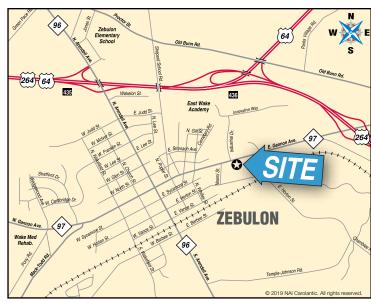

#### 530 E. Gannon Avenue

Triangle East Business Park Zebulon, NC

#### **Property Features**

- 80,000 SF 126,360 SF
- Proposed warehouse build to suit
- \$1 Million tenant improvement allowance
- Concrete tilt-up construction
- 20 Dock high doors
- Rail spur access
- 26' clear ceiling height in the middle with ability to expand
- 0.6 mile drive to US-264 and I-495
- 1.8 miles to US Hwy 64
- 14 miles to I-540
- 32 miles to RDU
- Zoned IHL Heavy industrial (<u>Table of Permitted Uses</u>)
- Lease Rate: \$5.95/SF NNN



Pre-leasing

#### Ed Brown, SIOR, CCIM

+1 919 345 5939 mobile ebrown@naicarolantic.com

#### Michael Wallace

+1 919 219 1112 mobile mwallace@naicarolantic.com

NO WARRANTY OR REPRESENTATION, EXPRESS OR IMPLIED, IS MADE AS TO THE ACCURACY OF THE INFORMATION CONTAINED HEREIN, AND THE SAME IS SUBMITTED SUBJECT TO ERRORS, OMISSIONS, CHANGE OF PRICE, RENTAL OR OTHER CONDITIONS, PRIOR SALE, LEASE OR FINANCING, OR WITHDRAWAL WITHOUT NOTICE, AND OF ANY SPECIAL LISTING CONDITIONS IMPOSED BY OUR PRINCIPALS NO WARRANTIES OR REPRESENTATIONS ARE MADE AS TO THE CONDITION OF THE PROPERTY OR ANY HAZARDS CONTAINED THEREIN ARE ANY TO BE IMPLIED.

5121 Kingdom Way, Suite 200 Raleigh NC 27607 +1 919 832 0594 office

naicarolantic.com

## Conceptual Layout Rail Spur



### 530 E. Gannon Avenue Zebulon, NC