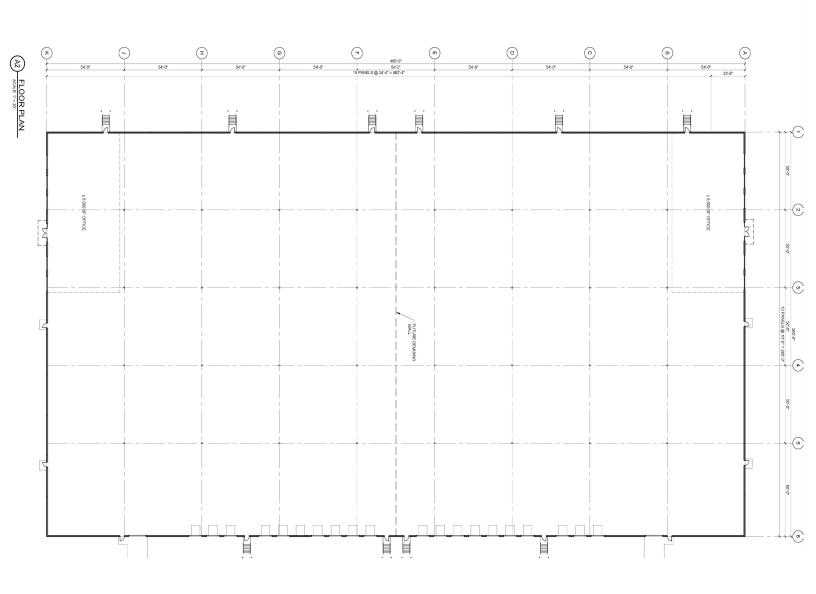

#### **Property Features**

- 80,000 SF 126,360 SF
- Proposed warehouse build to suit
- \$1 Million tenant improvement allowance
- Concrete tilt-up construction
- 20 Dock high doors
- Rail spur access
- 26' clear ceiling height in the middle with ability to expand
- 0.6 mile drive to US-264 and I-495
- 1.8 miles to US Hwy 64
- 14 miles to I-540
- 32 miles to RDU
- Zoned IHL Heavy industrial (<u>Table of Permitted Uses</u>)
- Lease Rate: \$5.95/SF NNN