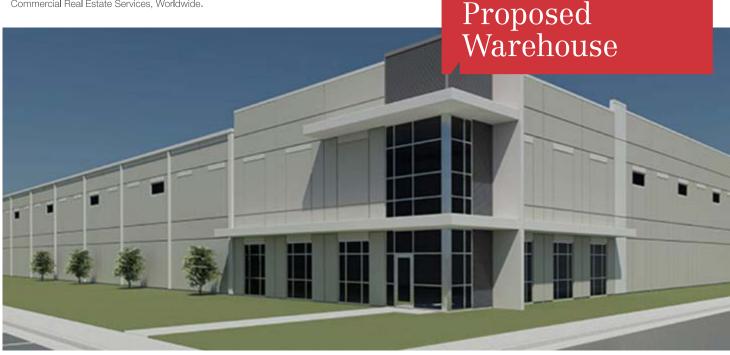

#### 530 E. Gannon Avenue

Triangle East Business Park Zebulon, NC

#### **Property Features**

- 80,000 SF 126,360 SF
- Proposed warehouse build to suit
- \$1 Million tenant improvement allowance
- Concrete tilt-up construction
- 20 Dock high doors
- Rail spur access
- 26' clear ceiling height in the middle with ability to expand
- 0.6 mile drive to US-264 and I-495
- 1.8 miles to US Hwy 64
- 14 miles to I-540
- 32 miles to RDU
- Zoned IHL Heavy industrial (<u>Table of Permitted Uses</u>)
- Lease Rate: \$5.95/SF NNN

Pre-leasing