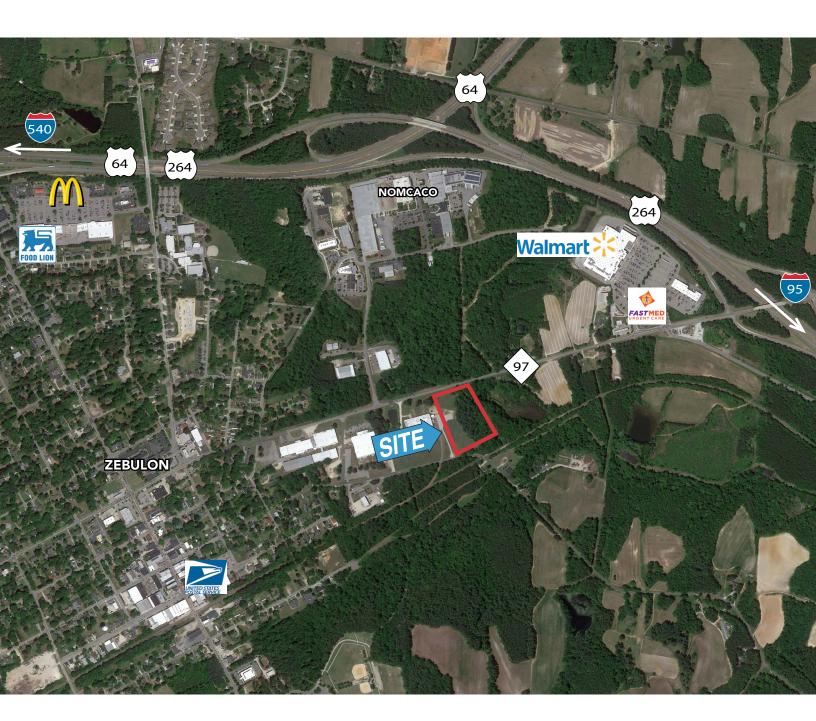

#### 530 E. Gannon Avenue

Triangle East Business Park Zebulon, NC

#### **Property Features**

- 80,000 SF 126,360 SF
- Proposed warehouse build to suit
- \$1 Million tenant improvement allowance
- Concrete tilt-up construction
- 20 Dock high doors
- Rail spur access
- 26' clear ceiling height in the middle with ability to expand
- 0.6 mile drive to US-264 and I-495
- 1.8 miles to US Hwy 64
- 14 miles to I-540
- 32 miles to RDU
- Zoned IHL Heavy industrial (<u>Table of Permitted Uses</u>)
- Lease Rate: \$5.95/SF NNN

### 530 E. Gannon Avenue Zebulon, NC

5121 Kingdom Way, Suite 200 Raleigh NC 27607 +1 919 832 0594 office

naicarolantic.com