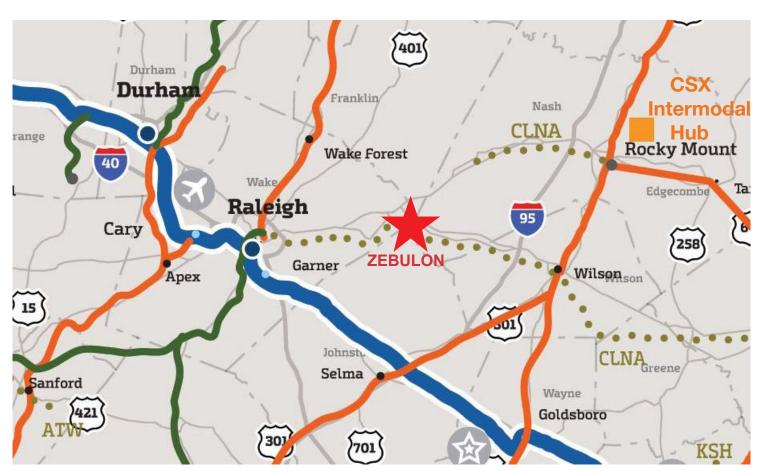

#### 530 E. Gannon Avenue

Triangle East Business Park Zebulon, NC

#### **Property Features**

- 80,000 SF 126,360 SF
- Proposed warehouse build to suit
- \$1 Million tenant improvement allowance
- Concrete tilt-up construction
- 20 Dock high doors
- Rail spur access
- 26' clear ceiling height in the middle with ability to expand
- 0.6 mile drive to US-264 and I-495
- 1.8 miles to US Hwy 64
- 14 miles to I-540
- 32 miles to RDU
- Zoned IHL Heavy industrial (<u>Table of Permitted Uses</u>)
- Lease Rate: \$5.95/SF NNN