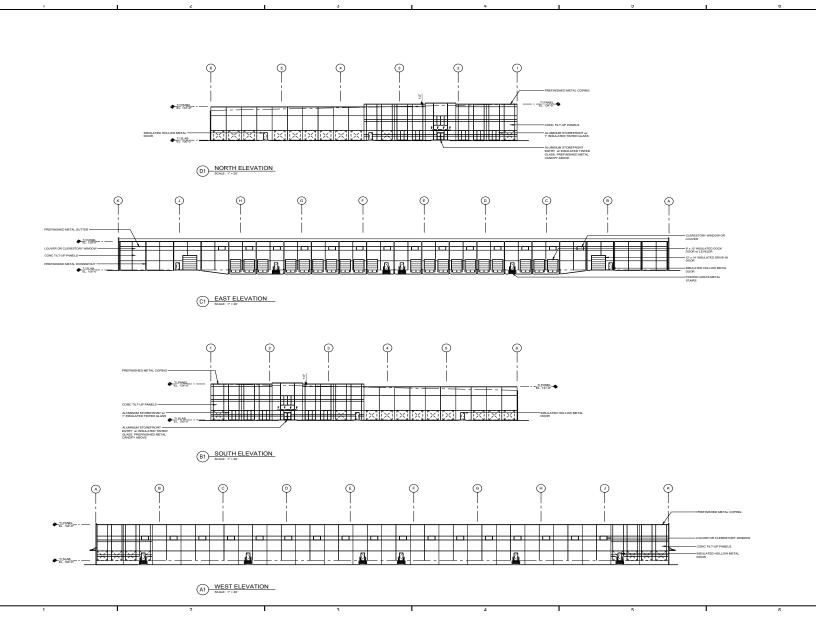

#### **Property Features**

- 80,000 SF 126,360 SF
- Proposed warehouse build to suit
- \$1 Million tenant improvement allowance
- Concrete tilt-up construction
- 20 Dock high doors
- Rail spur access
- 26' clear ceiling height in the middle with ability to expand
- 0.6 mile drive to US-264 and I-495
- 1.8 miles to US Hwy 64
- 14 miles to I-540
- 32 miles to RDU
- Zoned IHL Heavy industrial (<u>Table of Permitted Uses</u>)
- Lease Rate: \$5.95/SF NNN

## 530 E. Gannon Avenue Zebulon, NC

### 530 E. Gannon Avenue Zebulon, NC