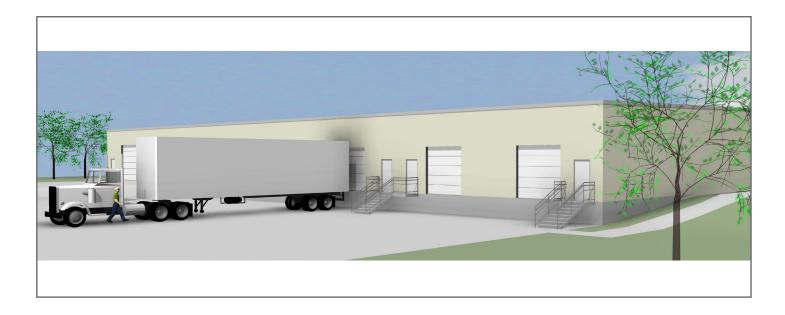

#### **Property Features**

- 20,000 SF- Proposed Warehouse Space
- +/- 4.2 acre yard space
- Build to suit
- 200' x 100' building dimensions
- Clear span space
- IH- Heavy Industrial Zoning
- 1.3 mile drive to US 264 and I-495
- 1.8 miles to US Hwv 64
- 14 mile drive to I-540
- 32 mile drive to RDU
- Zoned IHL (Table of Permitted Uses)
- Lease Rate: \$9.00 NNN, includes 4 acre yard space

# Pre-leasing Warehouse

## Pre-leasing Warehouse