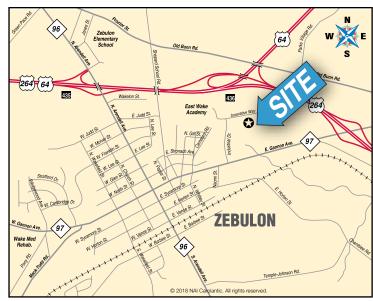

### Innovative Way- Lot 4

Triangle East Business Park Zebulon, NC

## Innovative Way- Lot 4 Zebulon, NC

5121 Kingdom Way, Suite 200 Raleigh NC 27607 +1 919 832 0594 office

### Innovative Way- Lot 4 Zebulon, NC

5121 Kingdom Way, Suite 200 Raleigh NC 27607 +1 919 832 0594 office

naicarolantic.com