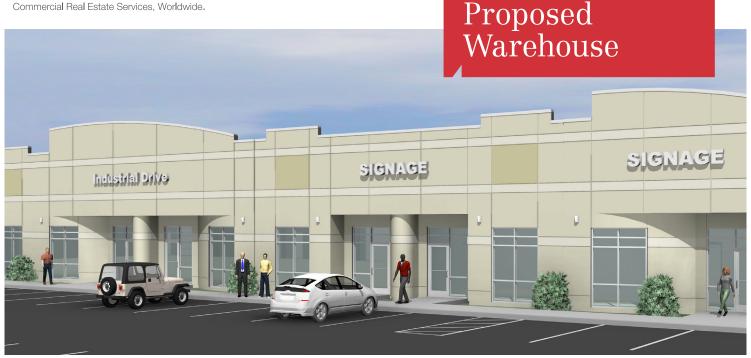

#### **Property Features**

- 20,000 SF- Proposed Warehouse Space
- +/- 4.2 acre yard space
- Build to suit
- 200' x 100' building dimensions
- Clear span space
- IH- Heavy Industrial Zoning
- 1.3 mile drive to US 264 and I-495
- 1.8 miles to US Hwv 64
- 14 mile drive to I-540
- 32 mile drive to RDU
- Zoned IHL (Table of Permitted Uses)
- Lease Rate: \$9.00 NNN, includes 4 acre yard space

# Pre-leasing Warehouse

## Pre-leasing Warehouse