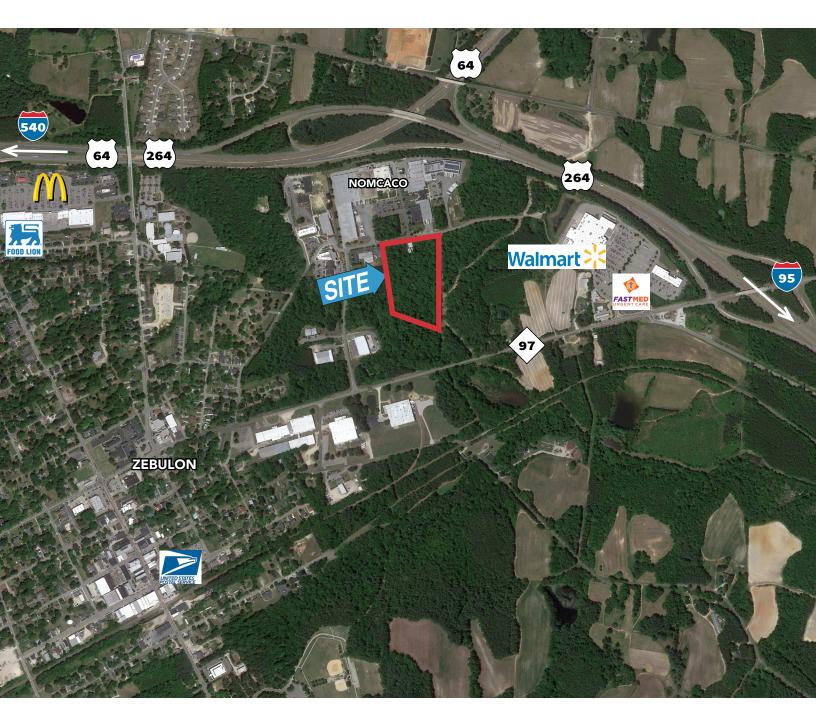

#### **Property Features**

- 20,000 SF- Proposed Warehouse Space
- +/- 4.2 acre yard space
- Build to suit
- 200' x 100' building dimensions
- Clear span space
- IH- Heavy Industrial Zoning
- 1.3 mile drive to US 264 and I-495
- 1.8 miles to US Hwv 64
- 14 mile drive to I-540
- 32 mile drive to RDU
- Zoned IHL (Table of Permitted Uses)
- Lease Rate: \$9.00 NNN, includes 4 acre yard space

#### +/- 4.2 Acre Proposed Laydown Yard/ Outside Storage