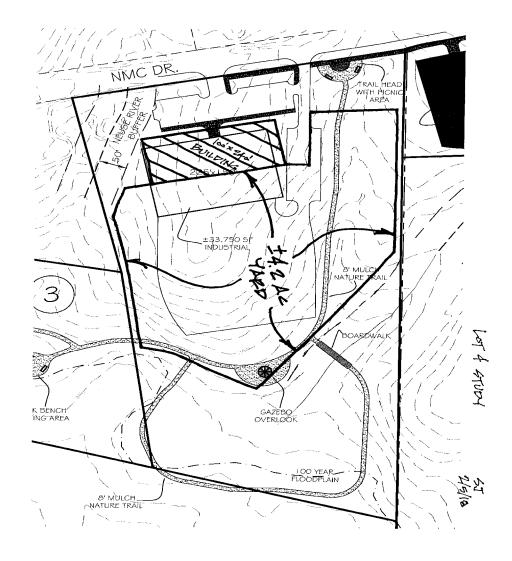

#### **Property Features**

- 20,000 SF- Proposed Warehouse Space
- +/- 4.2 acre yard space
- Build to suit
- 200' x 100' building dimensions
- Clear span space
- IH- Heavy Industrial Zoning
- 1.3 mile drive to US 264 and I-495
- 1.8 miles to US Hwv 64
- 14 mile drive to I-540
- 32 mile drive to RDU
- Zoned IHL (Table of Permitted Uses)
- Lease Rate: \$9.00 NNN, includes 4 acre yard space

#### +/- 4.2 Acre Proposed Laydown Yard/ Outside Storage