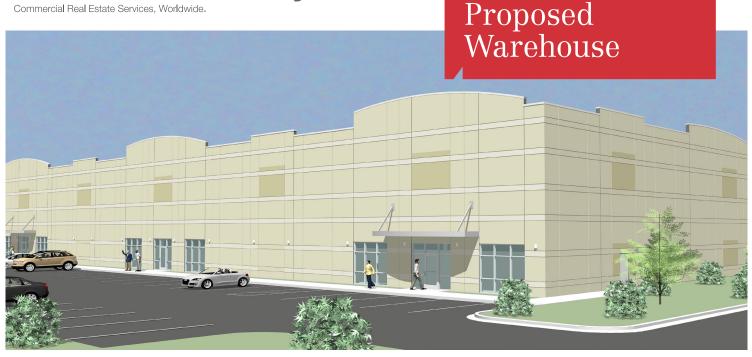

### Innovative Way- Lot 8

Triangle East Business Park Zebulon, NC

#### **Property Features**

- 72,000 SF- Proposed Warehouse Space
- +/- 7.3 acres
- Build to suit
- IH- Heavy Industrial Zoning
- 1.3 miles to US 264 and I-495
- 1.8 miles to US Hwy 64
- 14 miles to I-540
- 28 miles to I-95
- 32 miles to RDU
- Zoned IHL (Table of Permitted Uses)
- Lease Rate: \$6.50/SF, NNN

# Pre-leasing Warehouse