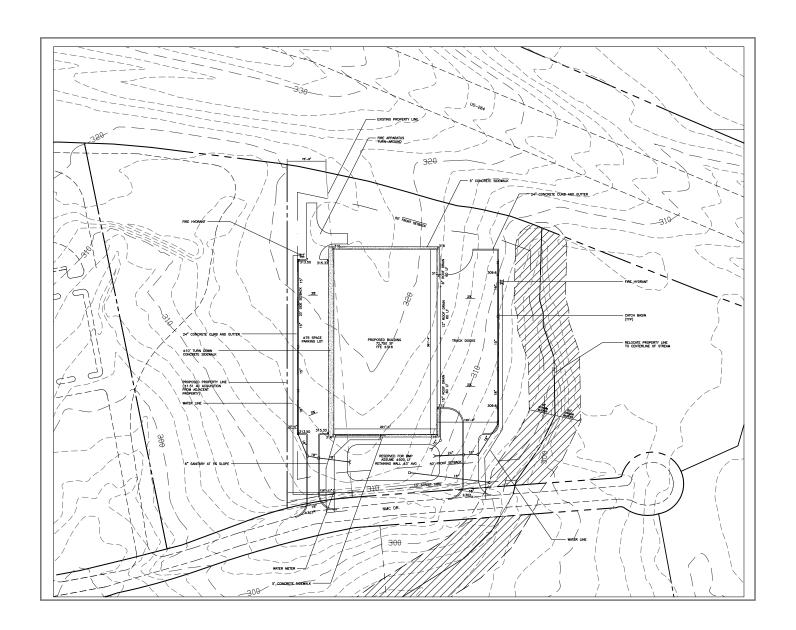

#### **Property Features**

- 72,000 SF- Proposed Warehouse Space
- +/- 7.3 acres
- Build to suit
- IH- Heavy Industrial Zoning
- 1.3 miles to US 264 and I-495
- 1.8 miles to US Hwy 64
- 14 miles to I-540
- 28 miles to I-95
- 32 miles to RDU
- Zoned IHL (Table of Permitted Uses)
- Lease Rate: \$6.50/SF, NNN

## Innovative Way- Lot 8 Zebulon, NC

# Pre-leasing Warehouse