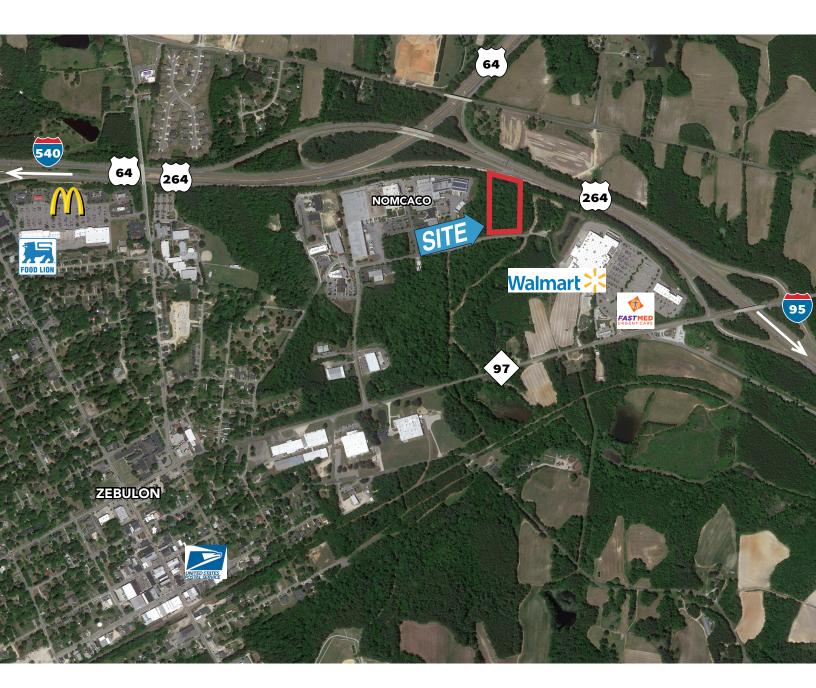

#### **Property Features**

- 72,000 SF- Proposed Warehouse Space
- +/- 7.3 acres
- Build to suit
- IH- Heavy Industrial Zoning
- 1.3 miles to US 264 and I-495
- 1.8 miles to US Hwy 64
- 14 miles to I-540
- 28 miles to I-95
- 32 miles to RDU
- Zoned IHL (Table of Permitted Uses)
- Lease Rate: \$6.50/SF, NNN

## Innovative Way- Lot 8 Zebulon, NC

# Pre-leasing Warehouse