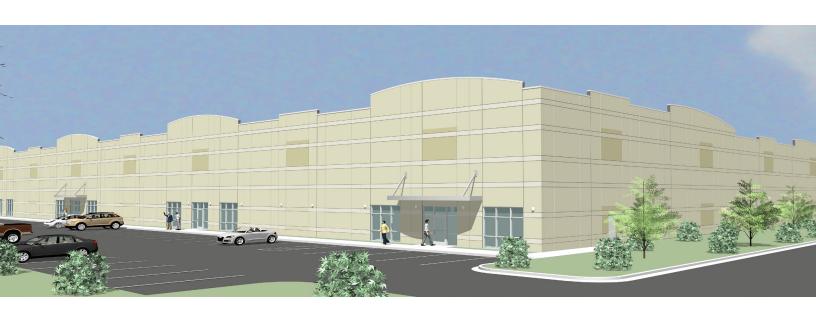

### Innovative Way- Lot 8

Triangle East Business Park Zebulon, NC

#### **Property Features**

- 72,000 SF- Proposed Warehouse Space
- +/- 7.3 acres
- Build to suit
- IH- Heavy Industrial Zoning
- 1.3 miles to US 264 and I-495
- 1.8 miles to US Hwy 64
- 14 miles to I-540
- 28 miles to I-95
- 32 miles to RDU
- Zoned IHL (Table of Permitted Uses)
- Lease Rate: \$6.50/SF, NNN

# Pre-leasing Warehouse