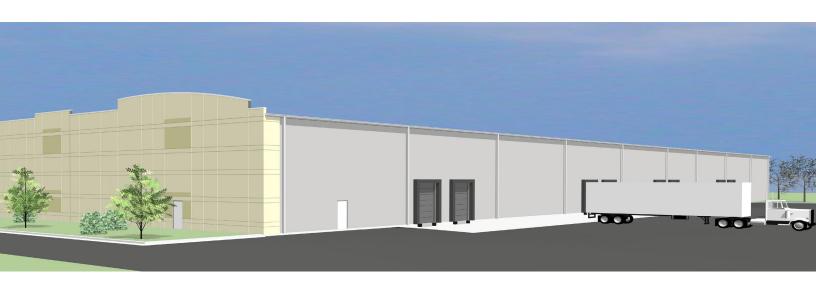

### Innovative Way- Lot 8

Triangle East Business Park Zebulon, NC

#### **Property Features**

- 72,000 SF- Proposed Warehouse Space
- +/- 7.3 acres
- Build to suit
- IH- Heavy Industrial Zoning
- 1.3 miles to US 264 and I-495
- 1.8 miles to US Hwy 64
- 14 miles to I-540
- 28 miles to I-95
- 32 miles to RDU
- Zoned IHL (Table of Permitted Uses)
- Lease Rate: \$6.50/SF, NNN

# Pre-leasing Warehouse