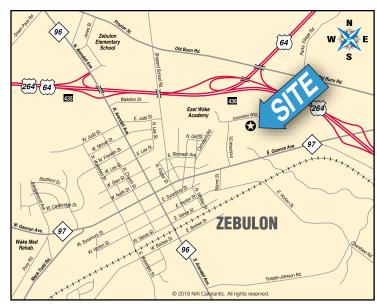

### Innovative Way- Lot 8

Triangle East Business Park Zebulon, NC

## Innovative Way- Lot 8 Zebulon, NC

## Innovative Way- Lot 8 Zebulon, NC

5121 Kingdom Way, Suite 200 Raleigh NC 27607 +1 919 832 0594 office